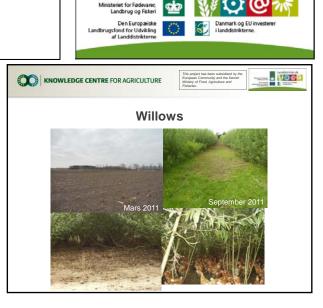

|
| Geese                                                                          | 15 m <sup>2</sup>               |
| Broilers in mobile houses                                                      | 2,5 m <sup>2</sup>              |





Skejby

KNOWLEDGE CENTRE FOR AGRICULTURE

Agro Food Park 15 T +45 8740 5000 +45 8740 5010

DK 8200 Aarhus N E vfl@vfl.dk W vfl.dk Denmark

This project has been subsidized by the European Community and the Danish Ministry of Food, Agriculture and Fisheries.

*The project is funded by the Danish Fund for Organic Agriculture.* 















This project has been subsidized by the European Community and the Danish Ministry of Food, Agriculture and Fisheries.

*The project is funded by the Danish Fund for Organic Agriculture.* 





Landdistrikter.dk









## KNOWLEDGE CENTRE FOR AGRICULTURE

Agro Food Park 15 T +45 8740 5000 Skejby F +45 8740 5010

 Skejby
 F
 +45 8740

 DK 8200 Aarhus N
 E
 vfl@vfl.dk

 Denmark
 W
 vfl.dk













This project has been subsidized by the European Community and the Danish Ministry of Food, Agriculture and Fisheries.

The project is funded by the Danish Fund for Organic Agriculture.







KNOWLEDGE CENTRE FOR AGRICULTURE Agro Food Park 15 Skejby DK 8200 Aarhus N Denmark T +45 8740 5000 F +45 8740 5000 F +45 8740 5010 E vfl@vfl.dk W vfl.dk