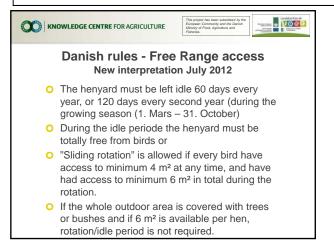

| Legal EU Framework for organic poultry - free range access - area requirements |                                 |
|--------------------------------------------------------------------------------|---------------------------------|
| Type of bird                                                                   | Area available at any time/bird |
| Layers                                                                         | 4 m <sup>2</sup>                |
| Broilers                                                                       | 4 m <sup>2</sup>                |
| Rearing (pullets)                                                              | 1 m <sup>2</sup>                |
| Guinea Fowl                                                                    | 7 m <sup>2</sup>                |
| Ducks                                                                          | 4,5 m <sup>2</sup>              |
| Turkeys                                                                        | 10 m²                           |
| Geese                                                                          | 15 m <sup>2</sup>               |
| Broilers in mobile houses                                                      | 2,5 m <sup>2</sup>              |