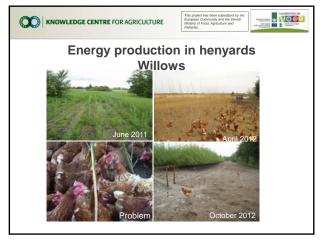

| 4,5 m <sup>2</sup>              |
| Turkeys                                                                        | 10 m²                           |
| Geese                                                                          | 15 m <sup>2</sup>               |
| Broilers in mobile houses                                                      | 2,5 m <sup>2</sup>              |





Skejby

KNOWLEDGE CENTRE FOR AGRICULTURE

Agro Food Park 15 T +45 8740 5000 +45 8740 5010

DK 8200 Aarhus N E vfl@vfl.dk W vfl.dk Denmark

This project has been subsidized by the European Community and the Danish Ministry of Food, Agriculture and Fisheries.

*The project is funded by the Danish Fund for Organic Agriculture.* 















This project has been subsidized by the European Community and the Danish Ministry of Food, Agriculture and Fisheries.

*The project is funded by the Danish Fund for Organic Agriculture.* 





Landdistrikter.dk









## KNOWLEDGE CENTRE FOR AGRICULTURE

Agro Food Park 15 T +45 8740 5000 Skejby F +45 8740 5010

 Skejby
 F
 +45 8740

 DK 8200 Aarhus N
 E
 vfl@vfl.dk

 Denmark
 W
 vfl.dk













This project has been subsidized by the European Community and the Danish Ministry of Food, Agriculture and Fisheries.

The project is funded by the Danish Fund for Organic Agriculture.







KNOWLEDGE CENTRE FOR AGRICULTURE Agro Food Park 15 Skejby DK 8200 Aarhus N Denmark T +45 8740 5000 F +45 8740 5000 F +45 8740 5010 E vfl@vfl.dk W vfl.dk