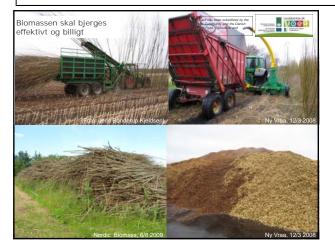

|
| Geese                                                                          | 15 m <sup>2</sup>               |
| Broilers in mobile houses                                                      | 2,5 m <sup>2</sup>              |





Skejby

KNOWLEDGE CENTRE FOR AGRICULTURE

Agro Food Park 15 T +45 8740 5000 +45 8740 5010

DK 8200 Aarhus N E vfl@vfl.dk W vfl.dk Denmark

This project has been subsidized by the European Community and the Danish Ministry of Food, Agriculture and Fisheries.

*The project is funded by the Danish Fund for Organic Agriculture.* 















This project has been subsidized by the European Community and the Danish Ministry of Food, Agriculture and Fisheries.

*The project is funded by the Danish Fund for Organic Agriculture.* 





Landdistrikter.dk









## KNOWLEDGE CENTRE FOR AGRICULTURE

Agro Food Park 15 T +45 8740 5000 Skejby F +45 8740 5010

 Skejby
 F
 +45 8740

 DK 8200 Aarhus N
 E
 vfl@vfl.dk

 Denmark
 W
 vfl.dk













This project has been subsidized by the European Community and the Danish Ministry of Food, Agriculture and Fisheries.

The project is funded by the Danish Fund for Organic Agriculture.







KNOWLEDGE CENTRE FOR AGRICULTURE Agro Food Park 15 Skejby DK 8200 Aarhus N Denmark T +45 8740 5000 F +45 8740 5000 F +45 8740 5010 E vfl@vfl.dk W vfl.dk