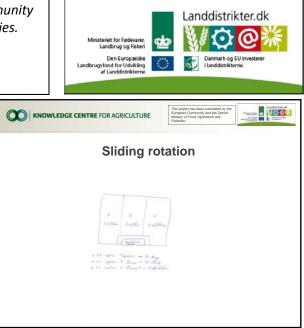

| Legal EU Framework for organic poultry - free range access - area requirements |                                 |
|--------------------------------------------------------------------------------|---------------------------------|
| Type of bird                                                                   | Area available at any time/bird |
| Layers                                                                         | 4 m <sup>2</sup>                |
| Broilers                                                                       | 4 m <sup>2</sup>                |
| Rearing (pullets)                                                              | 1 m <sup>2</sup>                |
| Guinea Fowl                                                                    | 7 m <sup>2</sup>                |
| Ducks                                                                          | 4,5 m <sup>2</sup>              |
| Turkeys                                                                        | 10 m²                           |
| Geese                                                                          | 15 m <sup>2</sup>               |
| Broilers in mobile houses                                                      | 2,5 m <sup>2</sup>              |