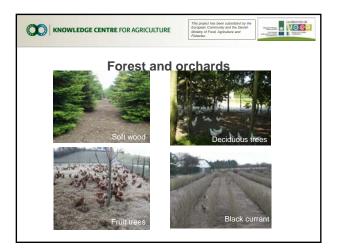

| Legal EU Framework for organic poultry - free range access - area requirements |                                 |
|--------------------------------------------------------------------------------|---------------------------------|
| Type of bird                                                                   | Area available at any time/bird |
| Layers                                                                         | 4 m <sup>2</sup>                |
| Broilers                                                                       | 4 m <sup>2</sup>                |
| Rearing (pullets)                                                              | 1 m <sup>2</sup>                |
| Guinea Fowl                                                                    | 7 m <sup>2</sup>                |
| Ducks                                                                          | 4,5 m <sup>2</sup>              |
| Turkeys                                                                        | 10 m²                           |
| Geese                                                                          | 15 m <sup>2</sup>               |
| Broilers in mobile houses                                                      | 2,5 m <sup>2</sup>              |