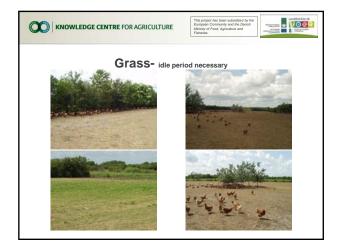

| Legal EU Framework for organic poultry - free range access - area requirements |                                 |
|--------------------------------------------------------------------------------|---------------------------------|
| Type of bird                                                                   | Area available at any time/bird |
| Layers                                                                         | 4 m <sup>2</sup>                |
| Broilers                                                                       | 4 m <sup>2</sup>                |
| Rearing (pullets)                                                              | 1 m <sup>2</sup>                |
| Guinea Fowl                                                                    | 7 m <sup>2</sup>                |
| Ducks                                                                          | 4,5 m <sup>2</sup>              |
| Turkeys                                                                        | 10 m²                           |
| Geese                                                                          | 15 m <sup>2</sup>               |
| Broilers in mobile houses                                                      | 2,5 m <sup>2</sup>              |