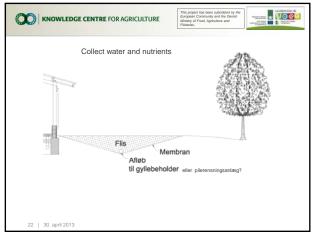

| 2,5 m <sup>2</sup>              |





Skejby

KNOWLEDGE CENTRE FOR AGRICULTURE

Agro Food Park 15 T +45 8740 5000 +45 8740 5010

DK 8200 Aarhus N E vfl@vfl.dk W vfl.dk Denmark

This project has been subsidized by the European Community and the Danish Ministry of Food, Agriculture and Fisheries.

*The project is funded by the Danish Fund for Organic Agriculture.* 















This project has been subsidized by the European Community and the Danish Ministry of Food, Agriculture and Fisheries.

*The project is funded by the Danish Fund for Organic Agriculture.* 





Landdistrikter.dk









## KNOWLEDGE CENTRE FOR AGRICULTURE

Agro Food Park 15 T +45 8740 5000 Skejby F +45 8740 5010

 Skejby
 F
 +45 8740

 DK 8200 Aarhus N
 E
 vfl@vfl.dk

 Denmark
 W
 vfl.dk













This project has been subsidized by the European Community and the Danish Ministry of Food, Agriculture and Fisheries.

The project is funded by the Danish Fund for Organic Agriculture.







KNOWLEDGE CENTRE FOR AGRICULTURE Agro Food Park 15 Skejby DK 8200 Aarhus N Denmark T +45 8740 5000 F +45 8740 5000 F +45 8740 5010 E vfl@vfl.dk W vfl.dk